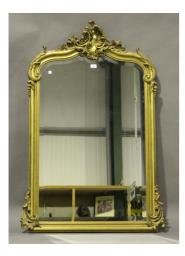

## LOT 2035

A late 19th century French Rococo Revival giltwood and gesso framed overmantel mirror with foliate scroll surmount, 140cm x 94cm. Estimate: £200 - £300

## **Condition Report**

2035. The plate glass is in good order. The frame has had some overall restoration to the scrolling leaf mouldings and had these areas covered in a later gilt surface. This later gilt surface has then been continued on some of the moulded frame. There are two small breaks to the foliate mouldings on the top of the mirror.