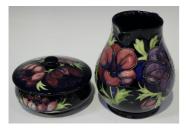

## LOT 1507

A Moorcroft pottery Anemone pattern jug, circa 1995, height 14.5cm, and a Moorcroft pottery Anemone pattern circular bowl and cover, circa 1999, diameter 12.5cm, both with impressed marks to bases, both second quality.

## **Condition Report**

1507. Jug - slightly uneven to the cobalt blue glaze, slight surface wear, otherwise in good condition, no chips, cracks or repairs.

Pot and cover - light crazing lines to cover, otherwise in good condition, no chips, cracks or repairs.