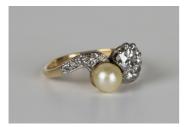

## LOT 205

A gold, diamond and cultured pearl ring, claw set with a circular cut diamond and a single cultured pearl with diamond set four stone shoulders in a cross-over design, ring size approx M1/2.

## **Condition Report**

205. Nice attractive ring in generally good condition, no significant damage or repairs. Typical light wear and surface scratches/abrasions, but only really noticeable under magnification. Diamond is bright and sparkly and appears to be a fairly clear stone. Diamond approx 0.60ct. Weight 2.6g.