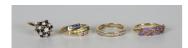

## **LOT 207**

A gold and diamond set eternity ring, mounted with circular cut diamonds, a 9ct gold, sapphire and colourless gem set cluster ring and two 9ct gold and vari-coloured gemstone set dress rings.

## **Condition Report**

207. Diamond eternity ring - generally good condition, would benefit from a clean. Band width 0.4cm, ring size approx T1/2.

Sapphire cluster ring - generally good condition, typical light wear but no significant damage or repairs. Cluster dimensions 1.5cm x 1.3cm, ring size approx P.

Amethyst coloured gem set ring - generally good condition. Ring size T1/2.

Gem set ring - generally good condition, typical light surface scratches and wear. Ring size U1/2.

Weights 2.8g, 3.5g, 3.1g and 3.3g.