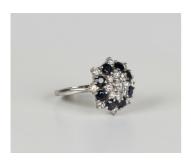

## **LOT 209**

A white gold, diamond and sapphire cluster ring, claw set with the principal circular cut diamond within a surround of eight circular cut diamonds and a border of eight circular cut sapphires, further set with eight circular cut diamonds to the outer edge, detailed '18ct', ring size approx N1/2, with a case.

## **Condition Report**

209. Diamond and sapphire cluster ring - generally good clean condition, no significant damage or repairs. Typical light surface scratches. Diamonds are bright, white and sparkly. Cluster diameter 1.7cm. Weight 6.1g.