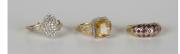

## LOT 211

A 9ct gold and diamond set marquise shaped cluster ring, a 9ct gold, ruby and diamond ring and another 9ct gold ring, claw set with a rectangular cut citrine between yellow gem set shoulders.

## **Condition Report**

211. Diamond marquise ring - generally good condition, bright and sparkly. Cluster dimensions 1.5cm x 1.1cm. Ring size approx T1/2.

Diamond and ruby ring - generally good condition, typical scratches and wear. Very slight misshapping to shank. Ring size approx P.

Citrine ring - good clean condition, typical light wear and surface scratches. Head of ring dimensions 1.3cm x 1cm. Ring size approx S1/2.

Weights 2.9g, 3g and 4g.

Created: Tue, 17th December 2019 12:15