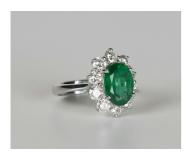

## **LOT 215**

A white gold, emerald and diamond cluster ring, claw set with an oval cut emerald within a surround of circular cut diamonds, detailed '750', ring size approx N, emerald weight approx 2.80ct, total diamond weight approx 1.55ct.

## **Condition Report**

215. Modern ring so essentially condition is as new. Good bright sparkly diamonds. Vibrant mid-green coloured emerald with some typical inclusions visible under magnification. Cluster dimensions  $1.8 \, \text{cm} \times 1.5 \, \text{cm}$ . Weight  $4.7 \, \text{g}$ .