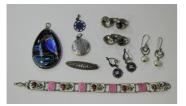

## LOT 314

A group of mostly silver jewellery, comprising an enamelled bracelet in a panel shaped link design with floral motifs, a blue butterfly wing pendant with a kingfisher scene, two pendants, a pair of foil backed colourless paste set cufflinks, two pairs of earrings and a brooch, detailed 'Mother'.

## **Condition Report**

314. Silver and enamel bracelet - good condition, typical light wear and surface scratches. Butterfly wing pendant - few small dents to back. Typical light wear and surface scratches.