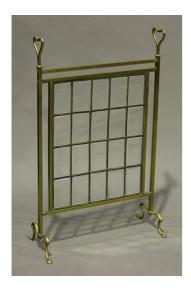

## **LOT 412**

An early 20th century Arts and Crafts brass framed firescreen, the bevelled glass panels flanked by upright supports with heart shaped finials and scroll legs, stamped 'S.H&S', height 78cm, width 50cm.

## **Condition Report**

412. One of the bolt heads that attach the leg to the upright is a later replacement, but not really noticeable as it stands upright. Some slightly loose leading in places, but generally in good condition.