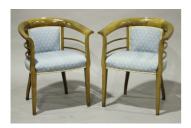

## **LOT 817**

A pair of early 20th century Continental fruitwood framed tub back elbow chairs, each top rail inlaid with a geometric lozenge motif, upholstered in blue patterned fabric, raised on square tapering legs, height 76cm, width 63cm.

## **Condition Report**

817. One of the chairs has a small repair to a back joint but is otherwise ok and sound. The other chair is in generally good order but is quite loosely jointed and is fairly wobbly. There are some very light stains to the seats but barely noticeable.