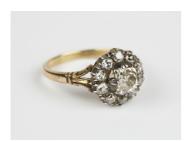

## **LOT 505**

A gold and silver set diamond cluster ring, mounted with the principal old cushion cut diamond within a surround of ten smaller old cushion cut diamonds, ring size approx Q1/2, principal diamond weight approx 0.70-0.80ct.

## **Condition Report**

505. The principal diamond slightly draws colour and has one or two internal inclusions. The surrounding diamonds slightly draw colour and most have one or two small internal inclusions. The diamonds do not have any significant surface reaching inclusions or chips. The ring would benefit from professional cleaning. Central stone - Colour: approx K-L. Clarity: approx SI1. Weight 4.8g. The cluster is approximately 1.3cm diameter.