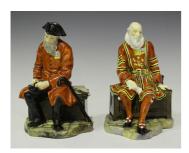

## **LOT 1466**

Two Royal Doulton porcelain figures, comprising Chelsea Pensioner, HN689, and A Yeoman of The Guard, HN688.

Estimate: £60 - £100

## **Condition Report**

1466. Pensioner - some fine crazing to glaze. Tiny spots of paint loss to handle of cane and two indistinct spots on hem of coat. Otherwise in good condition with no chips, cracks or repairs.

Yeoman - some fine crazing to glaze. Indistinct minor horizontal scratch to right side of base amidst decoration. Otherwise in good condition with no chips, cracks or repairs.

Created: Thu, 16th January 2020 09:57