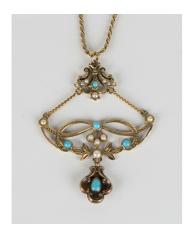

## **LOT 537**

A gold, seed pearl and imitation turquoise pendant in a scrolling foliate design with associated turquoise set drop, unmarked, length 5.4cm, with a gold neckchain, detailed '375', length 51cm, with a case.

## **Condition Report**

537. The top and middle parts of the pendant are fairly modern, being a reproduction of a late Victorian/Edwardian design. The lowest drop has a couple of splits to the edge and looks to be Victorian. The 9ct gold neckchain is showing slight signs of wear.

Pendant • weight 6.5g.

Chain � weight 3.9g.

Created: Thu, 16th January 2020 11:03