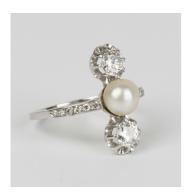

## **LOT 533**

A platinum, diamond and pearl ring, mounted with a pearl between two principal circular cut diamonds and circular cut diamond set six stone shoulders, ring size approx M1/2, with a case.

## **Condition Report**

533. Diamonds are bright, white and sparkly. One appears fairly clear with a few minor inclusions visible under magnification with a tiny chip to girdle. The other is more heavily included with some darker more obvious marks. The pearl has surface abrasions and wear.