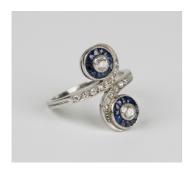

## **LOT 510**

A sapphire and diamond ring in a scrolling crossover design, mounted with two principal circular cut diamonds within tapered baguette cut sapphires, otherwise set with smaller circular cut diamonds, unmarked, ring size approx M, with a case.

## **Condition Report**

510. Generally good condition but typical light surface wear and abrasions with no significant damage. Each cluster diameter 6.5mm. Both diamonds are bright and sparkly, both have minor spec inclusions visible under magnification and one has a very slight yellow tint. Sapphires are bright, a little dark but well matched. Weight 5g.