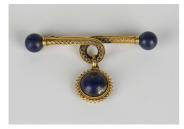

## LOT 608

A gold and lapis lazuli bar brooch with applied wirework decoration in a twist-over design with lapis lazuli bead terminals, the centre with a larger circular lapis lazuli pendant drop, width 4.9cm with a case.

Estimate: £140 - £180

## **Condition Report**

608. Generally good condition when viewing from the front with only typical surface wear. From the back you can see there is a split to the back of curved section. Pin is a little misshapen. Otherwise no significant damage or repairs. Weight 5.4g.