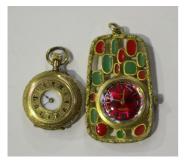

## LOT 1069

A gold keyless wind half-hunting cased lady's fob watch with jewelled cylinder movement, gilt metal inner case, the enamel dial with black Roman numerals, detailed within the case back '14K', the case exterior with engraved decoration, case diameter 2.5cm, together with a Mentor gilt metal and enamelled lady's pendant watch, the signed red dial with gilt baton hour markers and Arabic numerals, length 5.5cm.