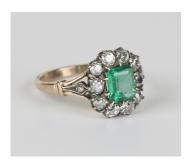

## **LOT 538**

An 18ct gold, emerald and diamond cluster ring, claw set with an emerald cut emerald within a surround of ten circular cut diamonds between split 'V' shaped diamond set single stone shoulders, ring size approx M1/2.

Weight 3.2g.

Emerald dimensions approx 6mm x 5.5mm x 3mm.

Total carat weight approx 0.80-0.1ct.

Created: Thu, 13th February 2020 15:24