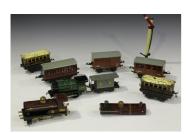

## **LOT 65**

A collection of Hornby Series and Hornby Trains gauge O items, including a No. 1 clockwork 0-4-0 locomotive 2710 (lacking wheels and other parts), a locomotive chassis and boiler, coaches, goods rolling stock, track, points and a turntable, some boxed (playwear, faults and parts missing, some boxes damaged).

## **Condition Report**

65. Locomotive 2710 - no wheels, front of boiler missing, numerous scratch marks and playwear, funnel missing.

The remaining items in this lot are in a playworn condition, with scratch marks, paint chips and some parts missing.

Boxes have scuff marks, tears and creases.

Created: Mon, 17th February 2020 10:56