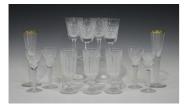

## LOT 1607

A collection of glassware, 20th century, including a set of twelve Waterford Alana pattern wines, a part suite of Stuart Iona pattern glasses and a set of six faceted and knop stem wine glasses.

## **Condition Report**

1607. Waterford glasses - 1 with chip to rim of bowl, others in good condition.

Six faceted and knop stem glasses - 2 with small nibbles to stepped base of bowl, others in good condition. Four glasses with gilt rims - 1 has likely had its foot reduced, wear to gilding overall. All other glasses in good condition.