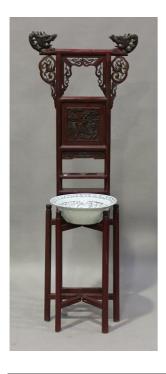

## **LOT 1108**

A Chinese red painted carved wood washstand, early 20th century, the back with carved dragon head surmounts above a panelled back, carved in low relief with a figure and Buddhistic lion, the folding base supporting a blue and white porcelain wash bowl, total height 167cm (some faults).

## **Condition Report**

1108. Blue and white bowl is chipped and cracked, otherwise ok.

Stand has typical wear and knocks. Also some chips to dragon surmounts. Some shrinkage splits to supports and wear to red decoration. Otherwise in fairly sound condition.