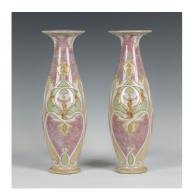

## **LOT 4145**

A pair of Royal Doulton stoneware Art Nouveau vases, early 20th century, decorated by Francis C. Pope, monogrammed, with stylized scrolling leaf panels in candy colours of pale pink, green and butterscotch, impressed and incised marks to bases, height 39.5cm.