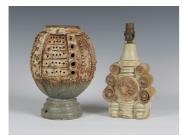

### LOT 4174

Two Bernard Rooke studio pottery stoneware lampbases, the first modelled as geometric shapes with abstract detail, height 28.5cm, the second with stylized sea urchin pierced pottery shade on a stepped foot, height 28cm, both with impressed mark.

### **Condition Report**

Geometric - in good condition with no cracks, chips or restoration.

Sea Urchin - minor flat chip to footrim and a couple of small chips amidst relief detail of shade, only noticeable on closer inspection. No restoration.