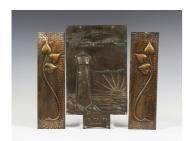

## **LOT 4094**

An early 20th century Arts and Crafts embossed copper panel, decorated with a lighthouse and setting sun, detailed 'RD 420977',  $38.5 \, \text{cm} \times 22.5 \, \text{cm}$ , together with a pair of copper door finger plates,  $35.5 \, \text{cm} \times 10 \, \text{cm}$ , a brass panel worked with two flowers, and a cast brass floral panel,  $52 \, \text{cm} \times 16 \, \text{cm}$ .

## **Condition Report**

4094. The lighthouse panel has some surface oxidization and some minor wear. The other panels have some fairly typical surface scratches, but otherwise generally ok condition.

Created: Tue, 10th March 2020 13:43