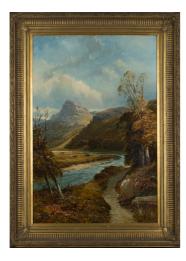

### LOT 82

Clarence Roe - 'Highland View in Early Winter', late 19th century oil on canvas, signed recto, titled label verso, 90.5cm x 59.5cm, within a gilt composition frame of wide section.

Estimate: £150 - £250

#### **Condition Report**

82. Previously cleaned, restored and revarnished to a fairly 'bright' finish. Restoration includes minor touches of overpainting. Light surface rub to sky. The painting remains clean and presentable as a result. The frame is modern, but to style, and in good condition.