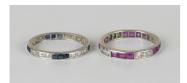

## **LOT 717**

A platinum, ruby and diamond full eternity ring, mounted with rows of circular cut diamonds alternating with rows of calibre cut rubies, ring size approx Q1/2, and a platinum, sapphire and diamond full eternity ring, mounted with a rows of circular cut diamonds alternating with rows of calibre cut sapphires, ring size approx O (distorted).

## **Condition Report**

717. Diamond and ruby - generally good condition with bright white sparkly diamonds and vibrant pinkish red rubies. Typical light surface scratches and wear, but no significant damage or repair. Weight 3.8g. Diamond and sapphire - badly misshapen, almost an oval. Otherwise stones are bright and sparkly and sapphires are a quite dark blue. Typical scratches. Weight 2.8g.