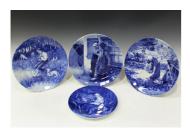

## **LOT 1539**

Four De Porceleyne Fles Royal Delft circular chargers or wall plates, mid-20th century, each signed and painted with a figural landscape or interior scene, various blue painted marks to bases, largest diameter 29.5cm.

## **Condition Report**

1539. Feeding Baby - small glaze chip to upper rim edge at 5 o'clock. some fine crazing to glaze. Woman with sheet in garden - overall crazing to glaze. Manufacturing fault to glaze on underside rim edge. Man and Woman - a few very minor surface scratches. Boy Shepherd - overall fine crazing to glaze.