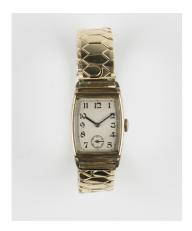

## **LOT 1065**

A Rolex 9ct gold curved rectangular cased wristwatch with signed jewelled movement, the unsigned silvered dial with black Arabic numerals and subsidiary seconds, signed case interior, the case back detailed '15629' over '2387', import mark Glasgow 1934, case width 2.1cm, on a gilt metal expanding bracelet.

## **Condition Report**

1065. The watch winds and adjusts smoothly and is currently running but please be aware we give no guarantees to working order or reliability of any clock or watch. The watch is in generally good clean condition with typical light surface scratches and wear.