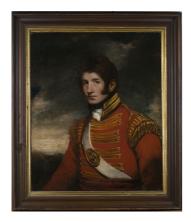

## **LOT 49**

Follower of Henry Raeburn - Half Length Portrait of a Gentleman wearing Military Costume, probably an Irish Guard, early 19th century oil on canvas laid on board, 76cm x 63cm, within a stained wood and gilt frame.

## **Condition Report**

49. Relined and laid down on board. Considerable overpainting and filling throughout. Some craquelure throughout, but paint stable and under quite a thick layer of 'bright' varnish. Some surface dirt remains. Frame with scuffs and scratches to the protruding extremities and with a nail hole to the top section in the middle.