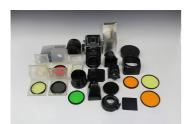

## **LOT 1251**

A Hasselblad 2000FC camera with Carl Zeiss planar 2/110 T  $^*$  lens, together with a collection of Hasselblad accessories, including a magnifying hood, two viewfinders, various filters and a Vivitar MC 2X tele converter for Hasselblad 6 x 6.

## **Condition Report**

1251. All of the items appear to be in generally good order with no significant damage. All functions appear to be working on camera body and lenses. Some typical light wear and scuffs to exteriors, but nothing significant. No apparent scratches to lenses or other defects.