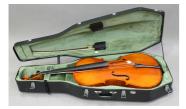

## LOT 2590

A cello, bearing interior label detailed 'Atelier Silvestre et Maucotel Paris 1911', length of back excluding button 76.4cm, together with a bow, within a hard case.

Estimate: £80 - £120

## **Condition Report**

2590. There is a repaired back of the neck and the top edge of the back with a fair amount of glue residue left on the surface, also very thin crack running down from right top of front, Otherwise no clear and obvious damage or repair.