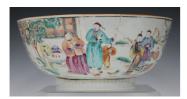

## **LOT 1032**

A Chinese famille rose export porcelain punch bowl, Qianlong period, the exterior painted with opposing figural panels flanked by smaller figural panels and landscape and flowers vignettes, height 12cm, diameter 28.4cm (cracked and repaired).