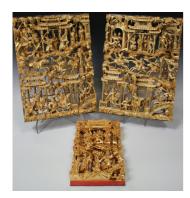

## **LOT 1033**

A pair of Chinese carved and pierced giltwood rectangular panels, 20th century, decorated in high relief with warriors battling over three tiers of a palace with a pine and willow,  $43 \, \text{cm} \times 30.4 \, \text{cm}$ , together with a similar smaller panel  $31 \, \text{cm} \times 17.5 \, \text{cm}$ .

## **Condition Report**

1033. The pair of large panels are generally in good condition with no obviously significant damage. The smaller panel in similar condition.

Created: Fri, 12th June 2020 12:39