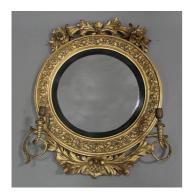

## **LOT 2003**

A Regency giltwood and gesso convex girandole wall mirror, the floral scroll surmount above a fruiting vine frame, the acanthus leaf apron flanked by a pair of scrolling branches, height 77cm, width 62cm (later gilded).

## **Condition Report**

2003. The general appearance is reasonably good. Re-gilded and with some repairs, visible from back. Right hand branch is slightly loose and the sconces are later. Having looked at the glass and the level of restoration, we would think that it is probably later. Depth 15cm. Weight approx 5kg.