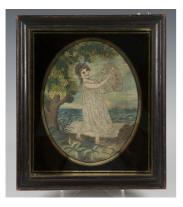

## LOT 2803

A Regency silkwork, chenille and watercolour oval panel depicting a girl with her pet dog, mounted within a verre églomisé mount and period frame, 36cm x 31cm.

Estimate: £40 - £60

## **Condition Report**

2803. The silk and chenille work is in fair condition with no clear signs of damage or repair. There is some light spotting and three small splits to the silk in the right hand area of the sky. The mount is ok and the frame is slightly worn around the edges.