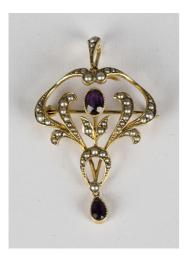

## LOT 525

An Edwardian 15ct gold, amethyst and seed pearl pendant brooch in a foliate and scroll pierced design, mounted with two amethysts and otherwise set with seed pearls, detailed '15ct', length 3.6cm.

## **Condition Report**

525. The amethysts are of medium colour saturation, with some variation of colour saturation. The seed pearls are a little grey and would benefit from careful professional cleaning. The brooch is marked at the back 15ct. The hinge pin is a little wobbly and would benefit from professional straightening. The hook to the clasp is in good condition. The top of the pearl suspension is a bit cut into as a result of contact with a neckchain. Overall attractive original condition.