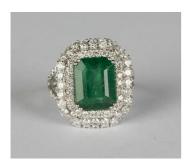

## **LOT 551**

An 18ct white gold, emerald and diamond cluster ring, the central cut cornered rectangular step cut emerald within a two tier surround of circular cut diamonds between diamond set sides, cluster dimensions  $2\text{cm} \times 1.7\text{cm}$ , ring size approx K1/2, emerald weight approx 4.8ct, total diamond weight approx 1.6ct.

Estimate: £4,000 - £6,000

## **Condition Report**

551. The emerald has probably been treated to enhance colour and clarity. The diamonds are attractive white stones, most with one or two internal inclusions. Overall good condition.