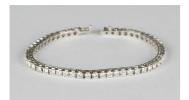

## **LOT 610**

An 18ct white gold and diamond line bracelet, claw set with fifty-one circular cut diamonds in square shaped settings, on a snap clasp, detailed '750', total diamond weight approx 5cts, total length 18.8cm, boxed.

## **Condition Report**

610. The tongue of the clasp is slightly bent downwards, it is marked �750�. The box of the clasp is marked �M Ld�. The diamonds slightly draw colour and have one or two internal inclusions. Otherwise the bracelet is in good condition.