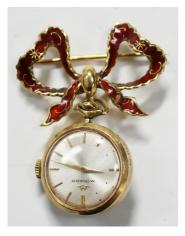

## LOT 1006

A Movado 18ct gold and red enamelled pendant watch with signed jewelled movement, the signed silvered dial with gilt baton hour markers, the case back with red enamelled flowerhead motif, import mark Glasgow 1960, case diameter 1.9cm, with a red enamelled gold bow brooch fitting, detailed '18k 750', total length 4.4cm.