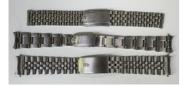

## LOT 1088

A Rolex stainless steel link bracelet, the fold-over clasp with Rolex crown, each end detailed '51', length 16.5cm, together with two other Rolex steel watch bracelets, lengths 14cm and 16cm.

## **Condition Report**

1088. Bracelet 1 - each end detailed '51', otherwise no other numbers. Width at end-links 1.9cm. Bracelet 2 - no numbers at all. Width of end-links 1.6cm. Bracelet 3 - one end link numbered '4, otherwise no other numbers. Width at end-link 1.9cm.