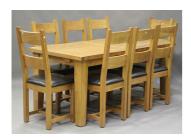

## **LOT 2064**

A modern oak extending dining table, fitted with internal extra leaf, height 80cm, extended length 230cm, depth 90cm, together with a set of eight matching ladder back chairs with padded seats, height 109cm, width 47cm.

## **Condition Report**

2064. General overall condition is good, structurally sound and the woven seats are in good order. The top has some minor surface wear and a few marks, but nothing considerable. Originally the table would have had additional leaves that attach to each end and there are two holes to the frieze where they would fit.