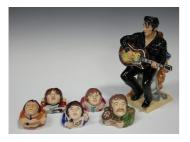

## LOT 1404

A prototype Kevin Francis model of Elvis Presley, modelled seated playing his guitar, painted in puce to base 'Not for Re-sale Elvis Presley', height 22.5cm (chip to base), together with five Beatles related Kevin Francis Face Pots.

## **Condition Report**

1404. Elvis - chip to back corner of base, otherwise ok.

All face pots are in generally good condition with only a few very minor nibbles/nicks to the glazes on the hair and interior rims. Minor rubbing to gilt signatures.