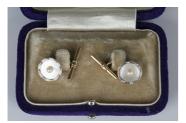

### LOT 507

A pair of Mikimoto cultured pearl and mother-of-pearl dress cufflinks, each circular mother-of-pearl front centred by a half cultured pearl, with bar fittings connected by chains, with the original case.

### **Condition Report**

507. Both cufflinks are in good clean condition with no significant damage or repairs. Case also in good order. They are gold plated, rather than solid gold. Weight 5.9g.

#### **Additional Information**

507. Each circular back is marked with the Mikimoto logo of the 'M' in the shield shape surround.

Created: Thu, 13th August 2020 10:50