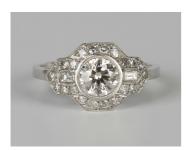

## **LOT 508**

A platinum and diamond ring, collet set with the principal circular cut diamond in a geometric surround, with baguette diamond shoulders, within a border of circular cut diamonds, detailed 'Plat', principal diamond weight approx 0.9-1ct, ring size approx O, with a case.

## **Condition Report**

508. This ring is a modern interpretation of a 1920s design. The principal diamond slightly draws colour. The surrounding diamonds look to be whiter. Some diamonds have one or two small internal inclusions. The ring is in good condition. Centre diamond • clarity approx. VS, colour approx. J. Weight 4.4g.