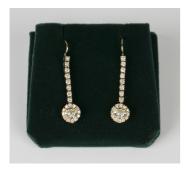

## **LOT 538**

A pair of gold and diamond pendant cluster earrings, each cluster drop mounted with the principal cushion cut diamond within a surround of small circular cut diamonds and a row of circular cut diamonds above, with wire fittings, length 3.5cm, with a case.

## **Condition Report**

538. The diamonds slightly draw colour. The principal diamonds have one or two internal inclusions. There are no apparent marks to the gold. The earrings are of fairly recent manufacture. Weight 4.6g. Gold is not marked but looks like a high carat, probably 18ct.