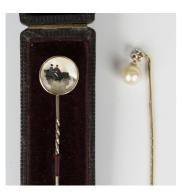

### LOT 598

A gold stickpin, the glazed terminal decorated with a vintage motor vehicle, length 7.4cm, cased, and a diamond and cultured pearl stickpin, claw set with a cushion cut diamond above a single cultured pearl.

#### **Condition Report**

598. Motor Vehicle stickpin - the glazed motor vehicle scene is of fairly crude quality and is a coloured printed design. It is not a reverse painted intaglio crystal. The top of the stickpin has been remounted to the pin in the past. In generally good condition. Cultured pearl and diamond stickpin - the old cut diamond is an attractive white stone, with one or two internal inclusions. The cultured pearl has attractive creamy lustre. Overall in good condition. There are no hallmarks to either piece. Weights 3.8g and 1.8g.