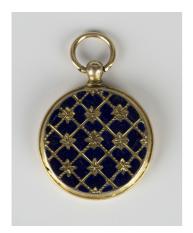

## **LOT 513**

A Victorian blue enamelled circular pendant locket, the front with floral decoration on a cross-hatched ground, length 3cm.

Estimate: £60 - £90

## **Condition Report**

513. The enamel is in generally good order, but does have surface abrasions and wear visible under magnification, one small section of enamel to the left edge has a crack but otherwise no other significant damage or losses. The hinged back door has typical surface wear to engine turning, but otherwise in good order and hinge is good. The sides are a little worn and a couple of small holes have worn through. Length including loop 3cm, diameter 2cm. Weight 3.6g.