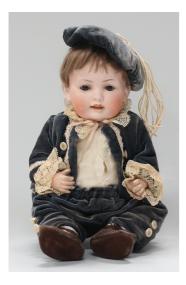

### LOT 123

A Baehr & Proeschild bisque head character doll, impressed '604 5', with brown wig, sleeping brown eyes, open mouth showing two upper teeth and bent limb composition body, height 33cm, clothed (some surface marks to face, fingers damaged and paint wear).

#### **Condition Report**

123. No cracks or chips to the head, some paint wear and surface marks to the forehead and face, some wear to the eyelids, fingers and body.

Created: Fri, 21st August 2020 09:52