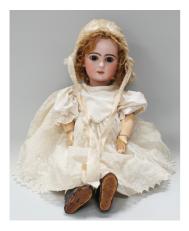

### LOT 125

A Tête Jumeau Bébé bisque head doll, size 9, with cork pate, brown wig in ringlets, pierced ears, brown glass eyes, finely painted eyebrows and lashes, open mouth showing upper teeth, fully jointed wood and composition body with label to rear, voice box (not working) and aperture, height 51cm, wearing a lace dress, undergarments, shoes and socks (re-strung, some paint chips to ear piercings, paint wear and surface marks to body, arms and legs).

#### **Condition Report**

125. No cracks to the head. The rim which the pate attaches to does have some old chipping, this does not affect the look. Three small chips to the base of a the neck and the pierced ears. Paint wear and surface marks to the body, arms and legs.