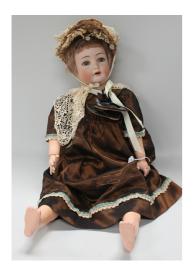

## **LOT 126**

A Simon & Halbig Kammer & Reinhardt bisque head doll, impressed '29', with blonde wig, sleeping blue eyes, painted eyebrows and lashes, open mouth showing upper teeth and wood and composition body with flapper legs, height 59cm, wearing a straw bonnet, brown dress and undergarments (some surface marks to face and body).

## **Condition Report**

126. No damage to the head, some surface marks to the face and body with some overpainting.

Created: Fri, 21st August 2020 09:56